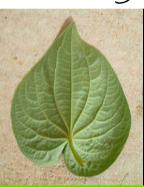

## Kava or Awa

(Piper methysticum)

- More equally lobed at the base
- Palmate vein patterns
- Smaller darker green leaves
- Swollen jointed nodes along the stem
- Contains the Kava lactones which give it is medicinal attributes