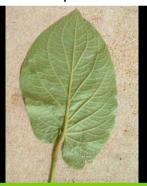

## False Kava

(Piper auritum)

- Unequally lobed at the base
- Pinnate vein patterns
- Larder lighter green leaves
- Anise-like/licorice odor of crushed leaves
- Does not have medicinal attributes, lacks the Kava lactones