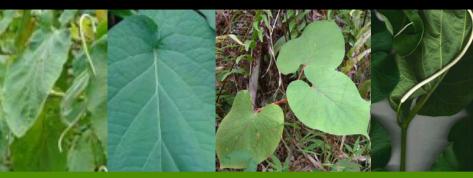

## PEST MENT False Kava

Piper auritum

Dilutes Kauai's Kava and Reduces the Quality Reproduces Rapidly Cuttings will quickly root

## False Kava

(Piper auritum)

- Unequally lobed at the base
- Pinnate vein patterns
- Larder lighter green leaves
- Anise-like/licorice odor of crushed leaves
- Does not have medicinal attributes, lacks the Kava lactones

## Kava or Awa

(Piper methysticum)

- More equally lobed at the base
- Palmate vein patterns
- Smaller darker green leaves
- Swollen jointed nodes along the stem
- Contains the Kava lactones which give it is medicinal attributes